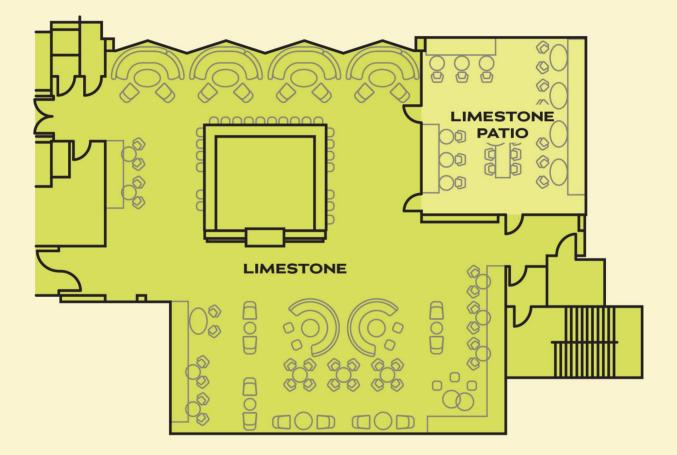

## **FLOORPLAN & CAPACITIES**

| SPACE           | SQ FT | STANDING<br>CAPACITY | SEATED<br>CAPACITY |
|-----------------|-------|----------------------|--------------------|
| LIMESTONE       | 3,700 | 300                  | 135                |
| LIMESTONE PATIO | 855   | 50                   | 31                 |