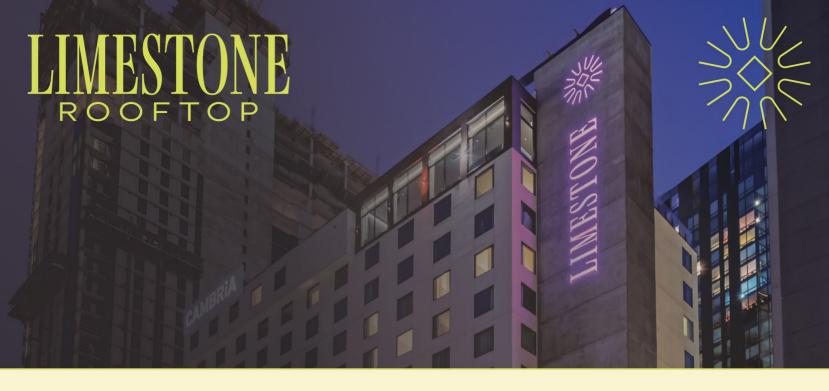

Enjoy a radiant rooftop in downtown Austin Texas. Limestone offers panoramic views over Rainey Street, the Austin Skyline, Lady Bird Lake, the South Congress Bridge, and the bats at night.

Located on the 16th floor of the Cambria Hotel Austin Downtown, Limestone Rooftop offers unmatched views of the Austin skyline from floor-to-ceiling windows and an outdoor terrace. Sip on specialty cocktails and taste our global-inspired menu to the soundtrack of Austin's famous music scene. Cool your palate among friends. Spark a connection as hot as the sun.

# LIMESTONE ROOFTOP